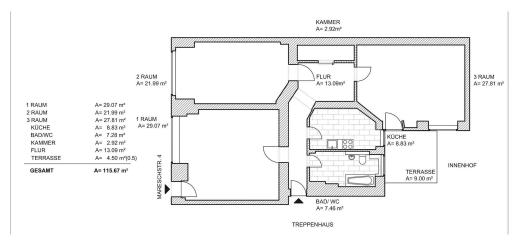

Room 1 (Main front room facing street with large window and main entry door)

| Exhibition Option 1 (Thursday, Friday, Saturday + 1 week) $\in$ 595 = ( $\in$ 500 + 19% MwsT) |
|-----------------------------------------------------------------------------------------------|
| Exhibition Option 2 (Thursday, Friday, Saturday + 2 weeks) €833 = (€700 + 19% MwsT)           |
| Exhibition Option 3 (Thursday, Friday, Saturday + 3 weeks) €1071 = (€900 + 19% MwsT)          |

Room 2 (Small front room facing street with windows)

- □ Exhibition Option 1 (Thursday, Friday, Saturday + 1 week) €595 = (€500 + 19% MwsT)
- Exhibition Option 2 (Thursday, Friday, Saturday + 2 weeks) €833 = (€700 + 19% MwsT)
- Exhibition Option 3 (Thursday, Friday, Saturday + 3 weeks) €1071 = (€900 + 19% MwsT)

Room 3 (Rear room facing courtyard and paved terrace with windows and separate entry door)

- Exhibition Option 1 (Thursday, Friday, Saturday + 1 week) €595 = (€500 + 19% MwsT)
- □ Exhibition Option 2 (Thursday, Friday, Saturday + 2 weeks) €833 = (€700 + 19% MwsT)
- □ Exhibition Option 3 (Thursday, Friday, Saturday + 3 weeks) €1071 = (€900 + 19% MwsT)

Entire Gallery (All 3 rooms)

- □ Exhibition Option 1 (Thursday, Friday, Saturday + 1 week) €1785 = (€1500 + 19% MwsT)
- Exhibition Option 2 (Thursday, Friday, Saturday + 2 weeks) €2499 = €2100 + 19% MwsT)
- Exhibition Option 3 (Thursday, Friday, Saturday + 3 weeks) €3213 = €2700 + 19% MwsT)