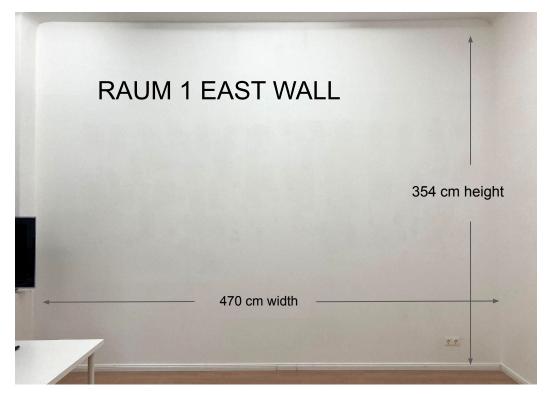

## **RAUM 1 EAST WALL**

#### RAUM 1 - OPTION 1 (East)

Big wall and adjacent smaller wall. Visible from the street through the big front window.

3 weeks) 
$$€892.50 = (€750 + 19\% \text{ MwsT})$$