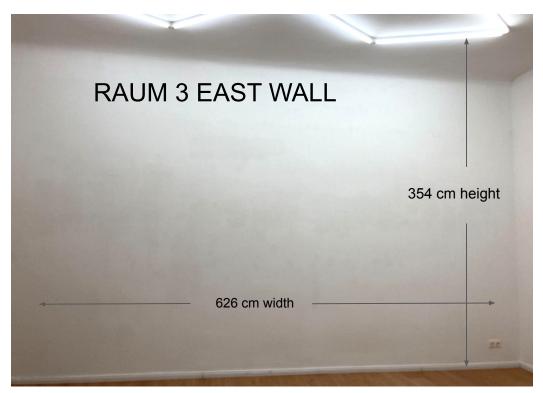

3 weeks) €892.50 = (€750 + 19% MwsT)

RAUM 3 - OPTION 1 (East)

Big wall facing the courtyard terrace. Not viewable from the street.

1 week) €476 = (€400 + 19% MwsT)

2 weeks) €714 = (€600 + 19% MwsT)

3 weeks) €892.50 = (€750 + 19% MwsT)

RAUM 3 - OPTION 2 (South)

Big wall facing the room entrance. Not viewable from the street. 1 week) €476 = (€400 + 19% MwsT)

2 weeks) €714 = (€600 + 19% MwsT)

3 weeks) €892.50 = (€750 + 19% MwsT)