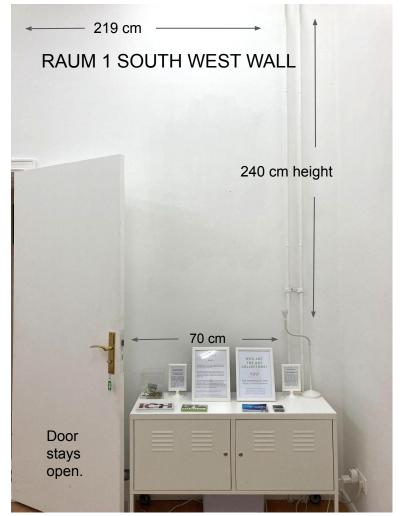

#### RAUM 1 - OPTION 2 (West)

Medium wall and adjacent smaller wall. Visible from the street, near entrance door. Up to 3 artists may share this room.

1 week €357 (€300 + Mwst 19%)

2 weeks €595 (€500 + MwsT 19%)