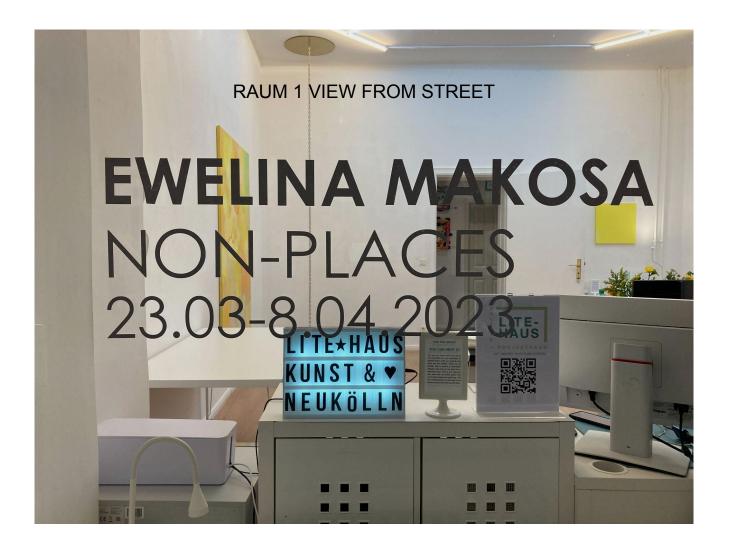

## **RAUM 1 EAST WALL**

#### RAUM 1 - OPTION 1 (East)

Big wall and adjacent smaller wall. Visible from the street through the big front window.

3 weeks) 
$$€892.50 = (€750 + 19\% \text{ MwsT})$$