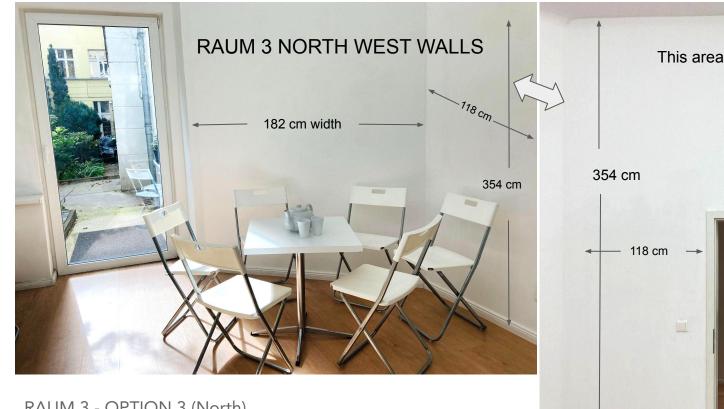

# **RAUM 3 SOUTH WALL**

RAUM 3 - OPTION 3 (North)

Walls between room entrance and terrace. 3 wall spaces. Not viewable from the street.

1 week) €476 = (€400 + 19% MwsT)

2 weeks) €714 = (€600 + 19% MwsT)

3 weeks) €892.50 = (€750 + 19% MwsT)

#### RAUM 3 - OPTION 2 (South)

Walls between room entrance and terrace. 3 wall spaces. Not viewable from the street.

1 week) €476 = (€400 + 19% MwsT)

2 weeks) €714 = (€600 + 19% MwsT)

3 weeks) €892.50 = (€750 + 19% MwsT)