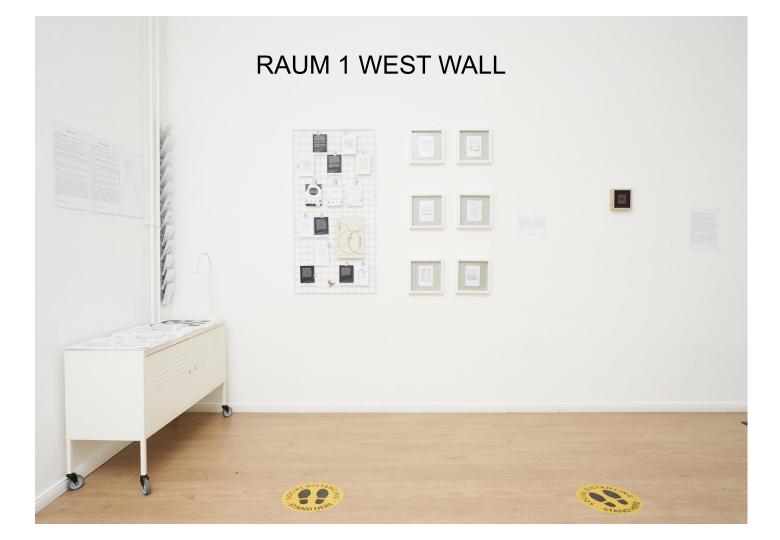

#### RAUM 1 - OPTION 2 (West)

Medium wall and adjacent smaller wall. Visible from the street, near entrance door. Up to 3 artists may share this room.

1 week €357 (€300 + Mwst 19%)

2 weeks €595 (€500 + MwsT 19%)

3 weeks) €833 (€700 + MwsT 19%)

THESE PRICES ARE THE FOR THE WHOLE ROOM.
YOU CAN SHARE THE COST WITH OTHER ARTISTS.