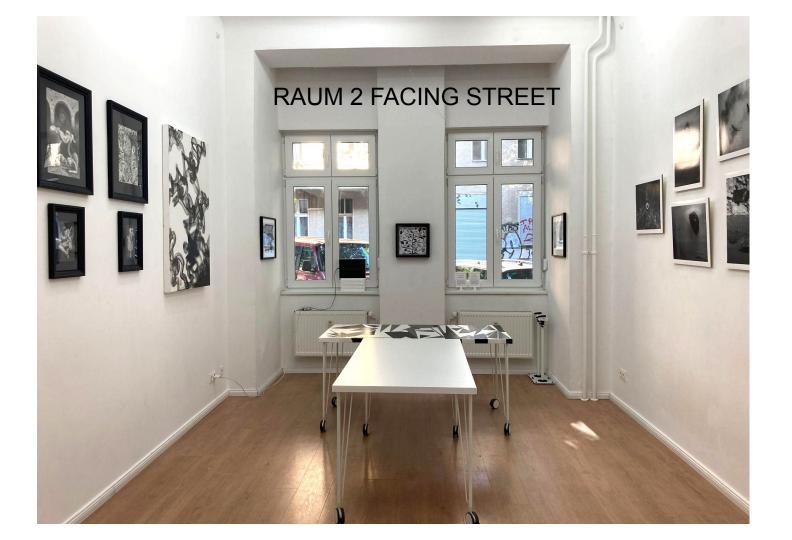

#### RAUM 2 - OPTION 1 (East)

Big wall and adjacent smaller wall. Visible from the street through double windows.

1 week)  $\notin$ 476 = ( $\notin$ 400 + 19% MwsT)

2 weeks) €714 = (€600 + 19% MwsT)

3 weeks) €892.50 = (€750 + 19% MwsT)

## RAUM 2 SOUTH WALL

RAUM 2 - OPTION 2 (West)

Big wall and very small part of a an angled wall. Visible from the street through double windows.

1 week) €476 = (€400 + 19% MwsT)

2 weeks) €714 = (€600 + 19% MwsT)