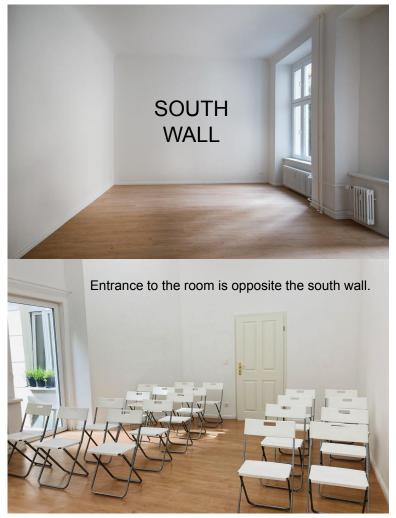

RAUM 3 - OPTION 2 (South)

Big wall facing the room entrance. Not viewable from the street. 1 week) €476 = (€400 + 19% MwsT)

2 weeks) €714 = (€600 + 19% MwsT)

3 weeks) €892.50 = (€750 + 19% MwsT)

# **RAUM 3 SOUTH WALL**

RAUM 3 - OPTION 3 (North)

Walls between room entrance and terrace. 3 wall spaces. Not viewable from the street.

1 week) €476 = (€400 + 19% MwsT)

2 weeks) €714 = (€600 + 19% MwsT)

3 weeks) €892.50 = (€750 + 19% MwsT)

#### RAUM 3 - OPTION 2 (South)

Walls between room entrance and terrace. 3 wall spaces. Not viewable from the street.

1 week) €476 = (€400 + 19% MwsT)

2 weeks) €714 = (€600 + 19% MwsT)

3 weeks) €892.50 = (€750 + 19% MwsT)