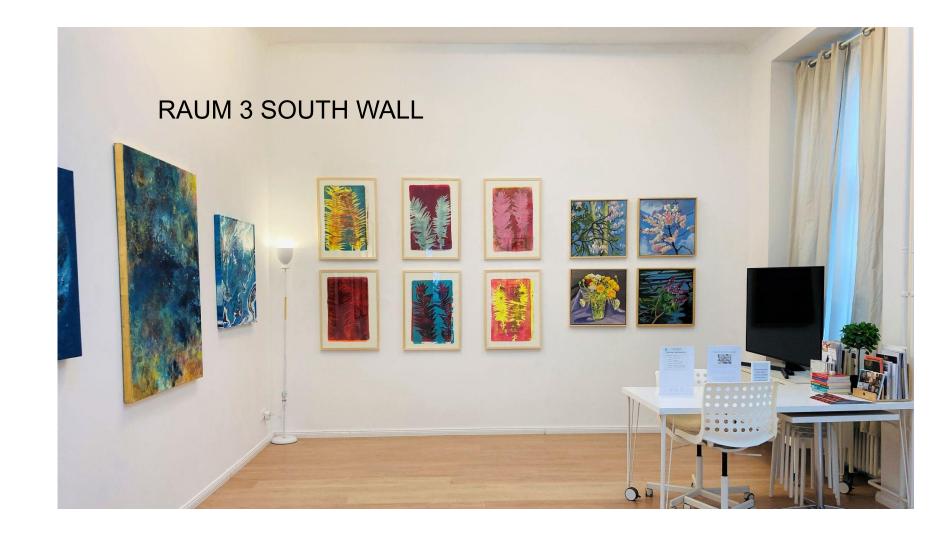

RAUM 3 - OPTION 2 (South)

Big wall facing the room entrance. Not viewable from the street. 1 week) €476 = (€400 + 19% MwsT)

2 weeks) €714 = (€600 + 19% MwsT)

3 weeks) €892.50 = (€750 + 19% MwsT)

# **RAUM 3 SOUTH WALL**

RAUM 3 - OPTION 3 (North)

Walls between room entrance and terrace. 3 wall spaces. Not viewable from the street.

1 week) €476 = (€400 + 19% MwsT)

2 weeks) €714 = (€600 + 19% MwsT)

3 weeks) €892.50 = (€750 + 19% MwsT)

#### RAUM 3 - OPTION 2 (South)

Walls between room entrance and terrace. 3 wall spaces. Not viewable from the street.

1 week) €476 = (€400 + 19% MwsT)

2 weeks) €714 = (€600 + 19% MwsT)

3 weeks) €892.50 = (€750 + 19% MwsT)