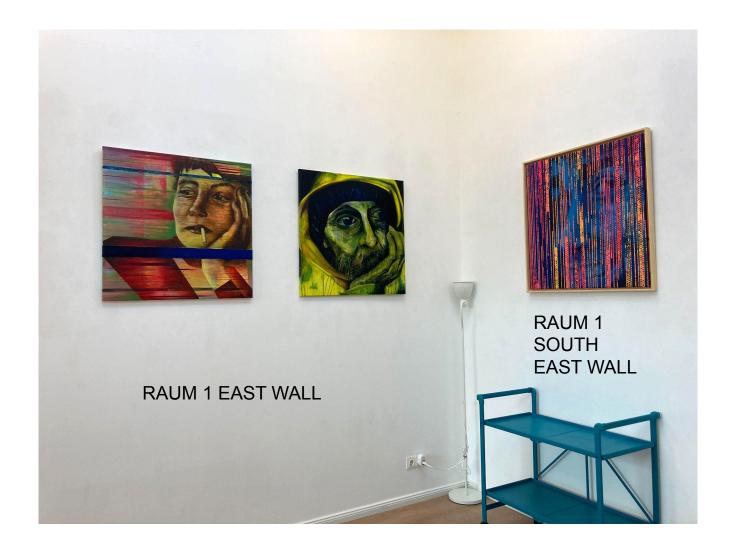

ms, with measurements, so you can decide which space is best for you. Prices quoted are for each room. Only one artist may exhibit in a room.

We also offer space rental, where the artist must handle their own exhibition promotion and gallery sitting. If you are interested in that option, please find the RENT menu on our website. With that option, artists can share space.

Note that the rooms are furnished, so the rooms are not empty. Depending on the exhibitions in the other rooms, it might be possible to rearrange the furniture, or move items to another room.



## **RAUM 1 EAST WALL**





























#### RAUM 1 - OPTION 1 (East)

Big wall and adjacent smaller wall. Visible from the street through the big front window.

3 weeks) 
$$€892.50 = (€750 + 19\% \text{ MwsT})$$





# **RAUM 1 EAST WALL** RAUM 1 SOUTH **EAST WALL**





#### RAUM 1 - OPTION 2 (West)

Medium wall and adjacent smaller wall. Visible from the street, near entrance door. Up to 3 artists may share this room.

1 week €357 (€300 + Mwst 19%)

2 weeks €595 (€500 + MwsT 19%)

3 weeks) €833 (€700 + MwsT 19%)

THESE PRICES ARE THE FOR THE WHOLE ROOM.
YOU CAN SHARE THE COST WITH OTHER ARTISTS.















#### RAUM 2 - OPTION 1 (East)

Big wall and adjacent smaller wall. Visible from the street through double windows.

1 week)  $\notin$ 476 = ( $\notin$ 400 + 19% MwsT)

2 weeks) €714 = (€600 + 19% MwsT)

3 weeks) €892.50 = (€750 + 19% MwsT)





## RAUM 2 SOUTH WALL





RAUM 2 - OPTION 2 (West)

Big wall and very small part of a an angled wall. Visible from the street through double windows.