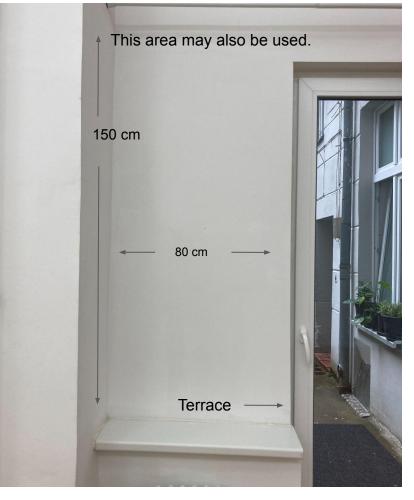

# **RAUM 3 SOUTH WALL**

RAUM 3 - OPTION 3 (North)

Walls between room entrance and terrace. 3 wall spaces. Not viewable from the street.

1 week) €476 = (€400 + 19% MwsT)

2 weeks) €714 = (€600 + 19% MwsT)

3 weeks) €892.50 = (€750 + 19% MwsT)

#### RAUM 3 - OPTION 2 (South)

Walls between room entrance and terrace. 3 wall spaces. Not viewable from the street.

1 week) €476 = (€400 + 19% MwsT)

2 weeks) €714 = (€600 + 19% MwsT)

3 weeks) €892.50 = (€750 + 19% MwsT)