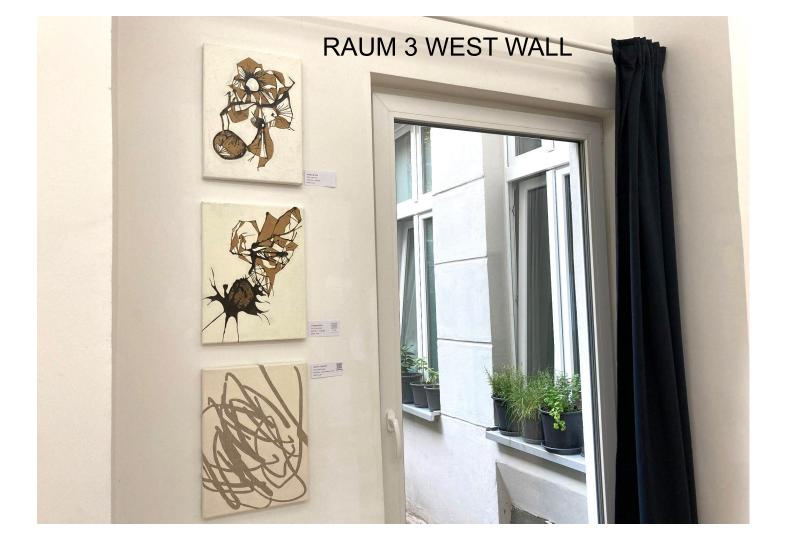

3 weeks) €892.50 = (€750 + 19% MwsT)

RAUM 3 - OPTION 1 (East)

Big wall facing the courtyard terrace. Not viewable from the street.

1 week) €476 = (€400 + 19% MwsT)

2 weeks) €714 = (€600 + 19% MwsT)

3 weeks) €892.50 = (€750 + 19% MwsT)