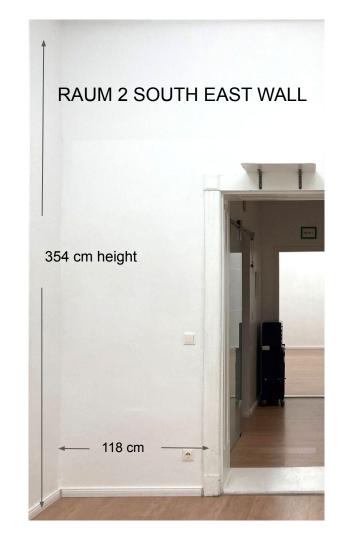

#### RAUM 2 - OPTION 1 (East)

Big wall and adjacent smaller wall. Visible from the street through double windows.

1 week)  $\notin$ 476 = ( $\notin$ 400 + 19% MwsT)

2 weeks) €714 = (€600 + 19% MwsT)

3 weeks) €892.50 = (€750 + 19% MwsT)

## RAUM 2 SOUTH WALL

RAUM 2 - OPTION 2 (West)

Big wall and very small part of a an angled wall. Visible from the street through double windows.

1 week) €476 = (€400 + 19% MwsT)

2 weeks) €714 = (€600 + 19% MwsT)