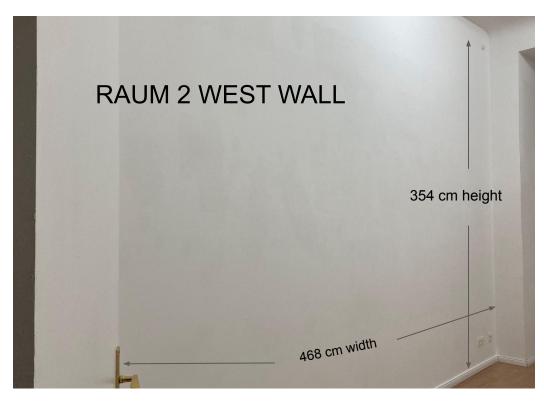

## RAUM 2 SOUTH WALL

RAUM 2 - OPTION 2 (West)

Big wall and very small part of a an angled wall. Visible from the street through double windows.

1 week) €476 = (€400 + 19% MwsT)

2 weeks) €714 = (€600 + 19% MwsT)