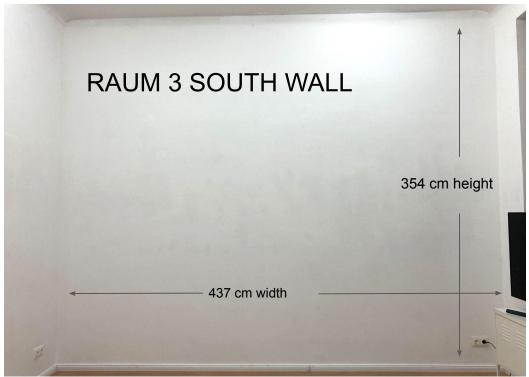

RAUM 3 - OPTION 2 (South)

Big wall facing the room entrance. Not viewable from the street. 1 week) €476 = (€400 + 19% MwsT)

2 weeks) €714 = (€600 + 19% MwsT)

3 weeks) €892.50 = (€750 + 19% MwsT)