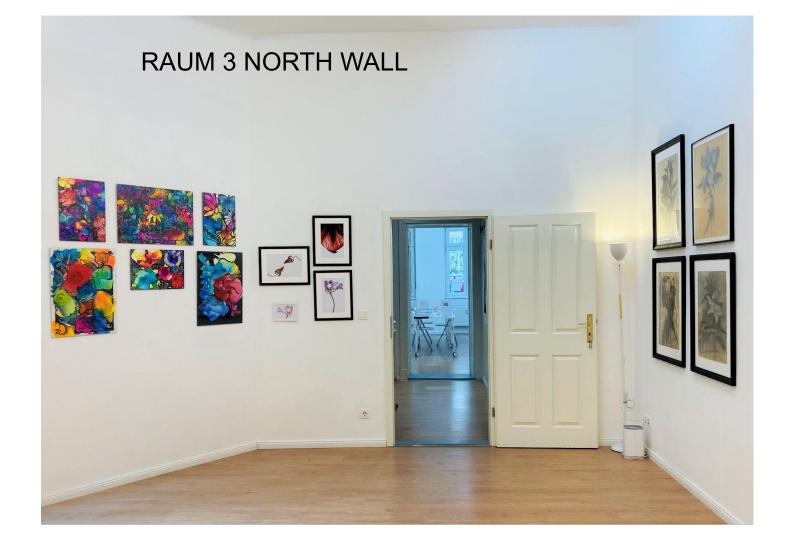

dows.

1 week) €476 = (€400 + 19% MwsT)

2 weeks) €714 = (€600 + 19% MwsT)

3 weeks) €892.50 = (€750 + 19% MwsT)









RAUM 3 - OPTION 1 (East)

Big wall facing the courtyard terrace. Not viewable from the street.

1 week) €476 = (€400 + 19% MwsT)

2 weeks) €714 = (€600 + 19% MwsT)

3 weeks) €892.50 = (€750 + 19% MwsT)







RAUM 3 - OPTION 2 (South)

Big wall facing the room entrance. Not viewable from the street. 1 week) €476 = (€400 + 19% MwsT)

2 weeks) €714 = (€600 + 19% MwsT)

3 weeks) €892.50 = (€750 + 19% MwsT)



# **RAUM 3 SOUTH WALL**





















RAUM 3 - OPTION 3 (North)

Walls between room entrance and terrace. 3 wall spaces. Not viewable from the street.

1 week) €476 = (€400 + 19% MwsT)

2 weeks) €714 = (€600 + 19% MwsT)

3 weeks) €892.50 = (€750 + 19% MwsT)







#### RAUM 3 - OPTION 2 (South)

Walls between room entrance and terrace. 3 wall spaces. Not viewable from the street.

1 week) €476 = (€400 + 19% MwsT)

2 weeks) €714 = (€600 + 19% MwsT)

3 weeks) €892.50 = (€750 + 19% MwsT)



# RAUM 3 NORTH WALL













### LiTE-HAUS Floor Plan



**TREPPENHAUS**