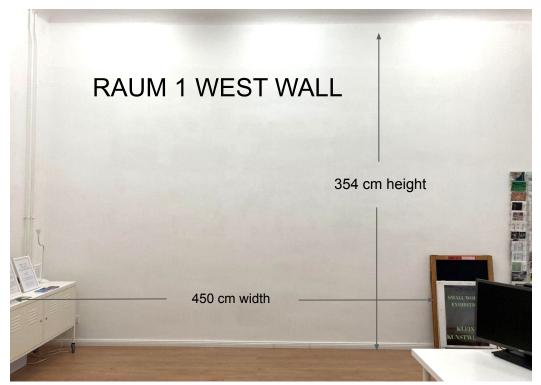

#### RAUM 1 - OPTION 2 (West)

Medium wall and adjacent smaller wall. Visible from the street, near entrance door. Up to 3 artists may share this room.

1 week €357 (€300 + Mwst 19%)

2 weeks €595 (€500 + MwsT 19%)