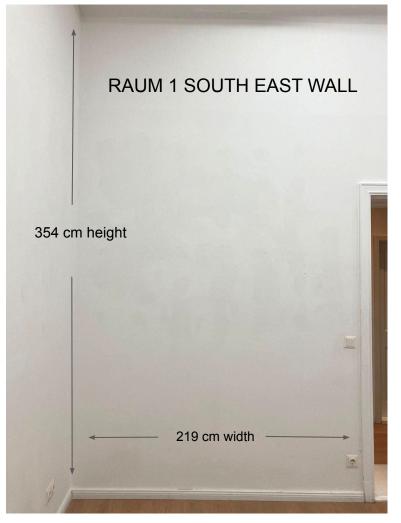

ooms, with measurements, so you can decide which space is best for you. Prices quoted are for each room. Only one artist may exhibit in a room.

We also offer space rental, where the artist must handle their own exhibition promotion and gallery sitting. If you are interested in that option, please find the RENT menu on our website. With that option, artists can share space.

Note that the rooms are furnished, so the rooms are not empty. Depending on the exhibitions in the other rooms, it might be possible to rearrange the furniture, or move items to another room.



## **RAUM 1 EAST WALL**





























#### RAUM 1 - OPTION 1 (East)

Big wall and adjacent smaller wall. Visible from the street through the big front window.

3 weeks) 
$$€892.50 = (€750 + 19\% \text{ MwsT})$$





# **RAUM 1 EAST WALL** RAUM 1 SOUTH **EAST WALL**





#### RAUM 1 - OPTION 2 (West)

Medium wall and adjacent smaller wall. Visible from the street, near entrance door. Up to 3 artists may share this room.

1 week €357 (€300 + Mwst 19%)

2 weeks €595 (€500 + MwsT 19%)

3 weeks) €833 (€700 + MwsT 19%)

THESE PRICES ARE THE FOR THE WHOLE ROOM.
YOU CAN SHARE THE COST WITH OTHER ARTISTS.















#### RAUM 2 - OPTION 1 (East)

Big wall and adjacent smaller wall. Visible from the street through double windows.

1 week)  $\notin$ 476 = ( $\notin$ 400 + 19% MwsT)

2 weeks) €714 = (€600 + 19% MwsT)

3 weeks) €892.50 = (€750 + 19% MwsT)





## RAUM 2 SOUTH WALL





RAUM 2 - OPTION 2 (West)

Big wall and very small part of a an angled wall. Visible from the street through double windows