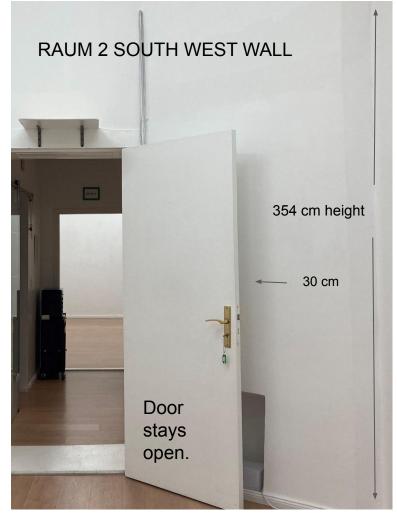

## RAUM 2 SOUTH WALL

RAUM 2 - OPTION 2 (West)

Big wall and very small part of a an angled wall. Visible from the street through double windows.

1 week) €476 = (€400 + 19% MwsT)

2 weeks) €714 = (€600 + 19% MwsT)