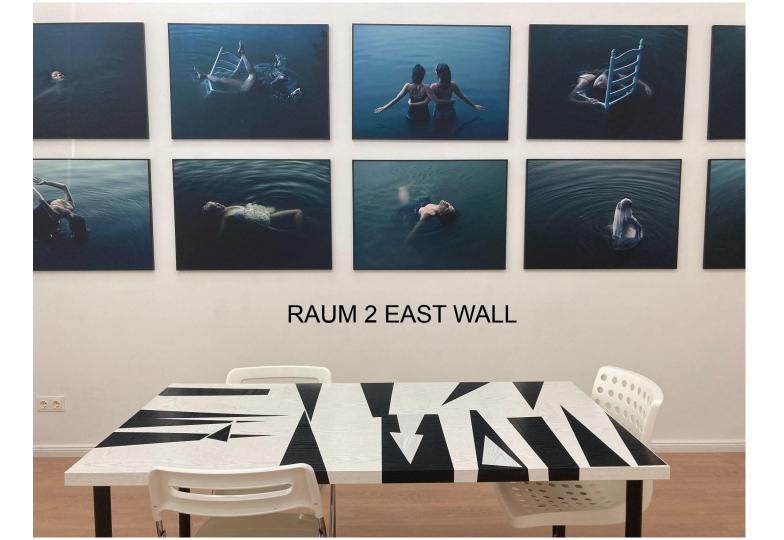

#### RAUM 2 - OPTION 1 (East)

Big wall and adjacent smaller wall. Visible from the street through double windows.

1 week)  $\notin$ 476 = ( $\notin$ 400 + 19% MwsT)

2 weeks) €714 = (€600 + 19% MwsT)

3 weeks) €892.50 = (€750 + 19% MwsT)

## RAUM 2 SOUTH WALL

RAUM 2 - OPTION 2 (West)

Big wall and very small part of a an angled wall. Visible from the street through double windows.

1 week) €476 = (€400 + 19% MwsT)

2 weeks) €714 = (€600 + 19% MwsT)

3 weeks) €892.50 = (€750 + 19% MwsT)

RAUM 3 - OPTION 1 (East)

Big wall facing the courtyard terrace. Not viewable from the street.

1 week) €476 = (€400 + 19% MwsT)

2 weeks) €714 = (€600 + 19% MwsT)

3 weeks) €892.50 = (€750 + 19% MwsT)