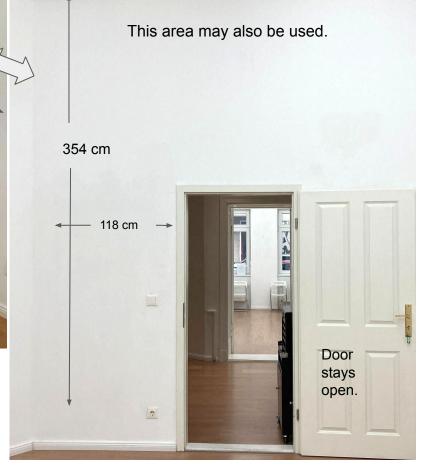

# **RAUM 3 SOUTH WALL**

RAUM 3 - OPTION 3 (North)

Walls between room entrance and terrace. 3 wall spaces. Not viewable from the street.

1 week) €476 = (€400 + 19% MwsT)

2 weeks) €714 = (€600 + 19% MwsT)

3 weeks) €892.50 = (€750 + 19% MwsT)

#### RAUM 3 - OPTION 2 (South)

Walls between room entrance and terrace. 3 wall spaces. Not viewable from the street.

1 week) €476 = (€400 + 19% MwsT)

2 weeks) €714 = (€600 + 19% MwsT)

3 weeks) €892.50 = (€750 + 19% MwsT)