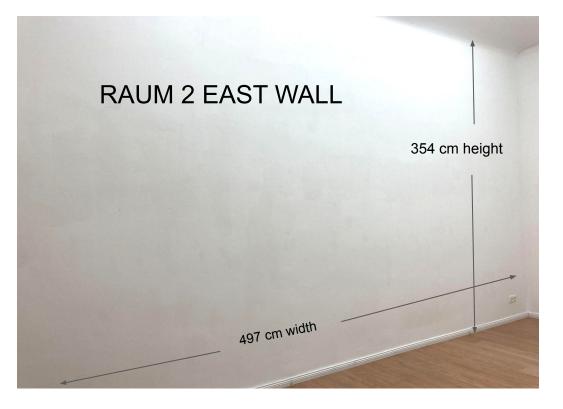

#### RAUM 2 - OPTION 1 (East)

Big wall and adjacent smaller wall. Visible from the street through double windows.

1 week)  $\notin$ 476 = ( $\notin$ 400 + 19% MwsT)

2 weeks) €714 = (€600 + 19% MwsT)

3 weeks) €892.50 = (€750 + 19% MwsT)