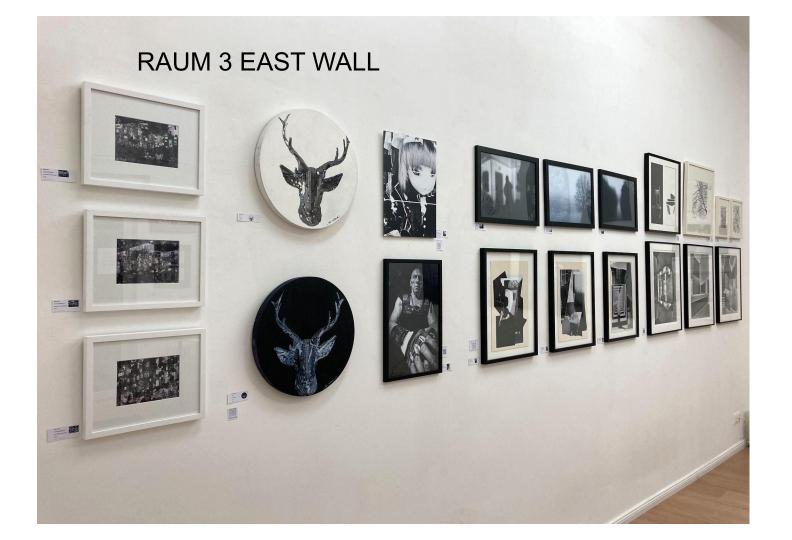

3 weeks) €892.50 = (€750 + 19% MwsT)

RAUM 3 - OPTION 1 (East)

Big wall facing the courtyard terrace. Not viewable from the street.

1 week) €476 = (€400 + 19% MwsT)

2 weeks) €714 = (€600 + 19% MwsT)

3 weeks) €892.50 = (€750 + 19% MwsT)