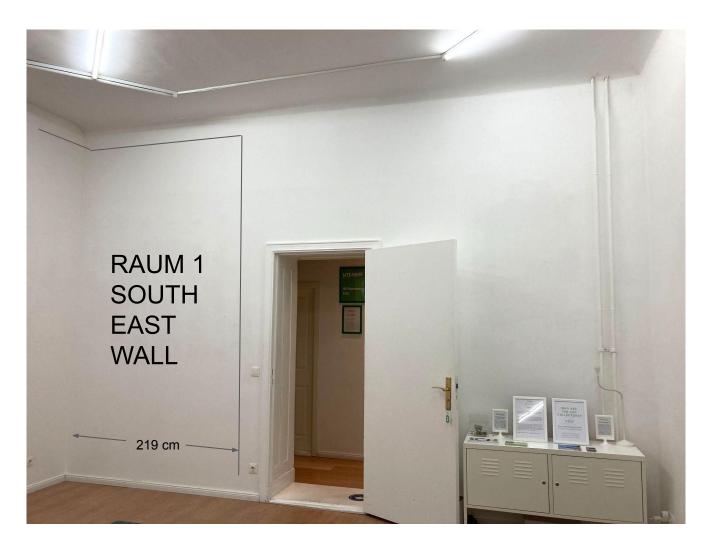

is best for you. Prices quoted are for each room. Only one artist may exhibit in a room.

We also offer space rental, where the artist must handle their own exhibition promotion and gallery sitting. If you are interested in that option, please find the RENT menu on our website. With that option, artists can share space.

Note that the rooms are furnished, so the rooms are not empty. Depending on the exhibitions in the other rooms, it might be possible to rearrange the furniture, or move items to another room.



## **RAUM 1 EAST WALL**





























#### RAUM 1 - OPTION 1 (East)

Big wall and adjacent smaller wall. Visible from the street through the big front window.

3 weeks) 
$$€892.50 = (€750 + 19\% \text{ MwsT})$$





# **RAUM 1 EAST WALL** RAUM 1 SOUTH **EAST WALL**





#### RAUM 1 - OPTION 2 (West)

Medium wall and adjacent smaller wall. Visible from the street, near entrance door. Up to 3 artists may share this room.

1 week €357 (€300 + Mwst 19%)

2 weeks €595 (€500 + MwsT 19%)

3 weeks) €833 (€700 + MwsT 19%)

THESE PRICES ARE THE FOR THE WHOLE ROOM.
YOU CAN SHARE THE COST WITH OTHER ARTISTS.















#### RAUM 2 - OPTION 1 (East)

Big wall and adjacent smaller wall. Visible from the street through double windows.

1 week)  $\notin$ 476 = ( $\notin$ 400 + 19% MwsT)

2 weeks) €714 = (€600 + 19% MwsT)

3 weeks) €892.50 = (€750 + 19% MwsT)





## RAUM 2 SOUTH WALL





RAUM 2 - OPTION 2 (West)

Big wall and very small part of a an angled wall. Visible from the street through double windows.

1 week) €476 = (€400 + 19% MwsT)

2 weeks) €714 = (€