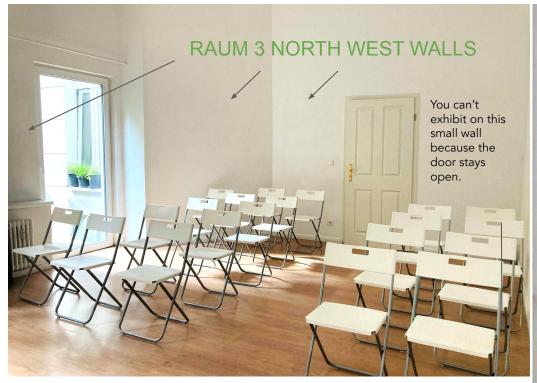

# **RAUM 3 SOUTH WALL**

RAUM 3 - OPTION 3 (North)

Walls between room entrance and terrace. 3 wall spaces. Not viewable from the street.

1 week) €476 = (€400 + 19% MwsT)

2 weeks) €714 = (€600 + 19% MwsT)

3 weeks) €892.50 = (€750 + 19% MwsT)

#### RAUM 3 - OPTION 2 (South)

Walls between room entrance and terrace. 3 wall spaces. Not viewable from the street.

1 week) €476 = (€400 + 19% MwsT)

2 weeks) €714 = (€600 + 19% MwsT)

3 weeks) €892.50 = (€750 + 19% MwsT)