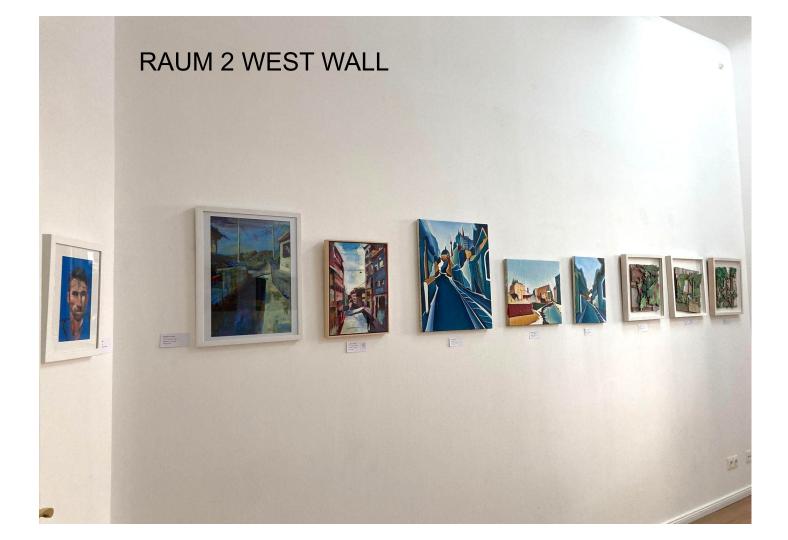

## RAUM 2 SOUTH WALL

RAUM 2 - OPTION 2 (West)

Big wall and very small part of a an angled wall. Visible from the street through double windows.

1 week) €476 = (€400 + 19% MwsT)

2 weeks) €714 = (€600 + 19% MwsT)