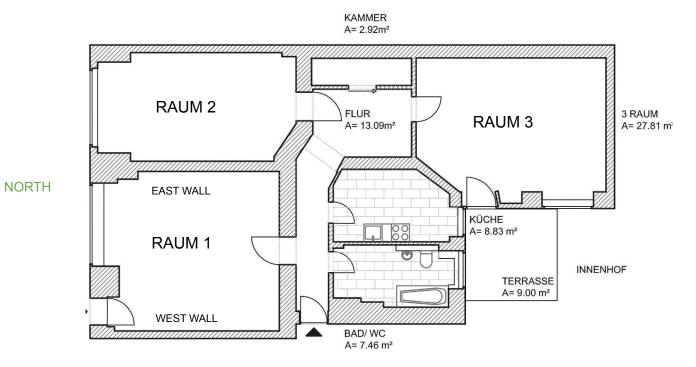

The information on the next pages introduces you to our rooms, with measurements, so you can decide which space is best for you. Prices quoted are for each room. Only one artist may exhibit in a room.

## **RAUM 1 EAST WALL**

#### RAUM 1 - OPTION 1 (East)

Big wall and adjacent smaller wall. Visible from the street through the big front window.

3 weeks) 
$$€892.50 = (€750 + 19\% \text{ MwsT})$$

#### RAUM 1 - OPTION 2 (West)

Medium wall and adjacent smaller wall. Visible from the street, near entrance door. Up to 3 artists may share this room.

1 week €357 (€300 + Mwst 19%)

2 weeks €595 (€500 + MwsT 19%)

3 weeks) €833 (€700 + MwsT 19%)

THESE PRICES ARE THE FOR THE WHOLE ROOM.
YOU CAN SHARE THE COST WITH OTHER ARTISTS.

#### RAUM 2 - OPTION 1 (East)

Big wall and adjacent smaller wall. Visible from the street through double windows.

1 week)  $\notin$ 476 = ( $\notin$ 400 + 19% MwsT)

2 weeks) €714 = (€600 + 19% MwsT)

3 weeks) €892.50 = (€750 + 19% MwsT)

## RAUM 2 SOUTH WALL

RAUM 2 - OPTION 2 (West)

Big wall and very small part of a an angled wall. Visible from the street through double windows.

1 week) €476 = (€400 + 19% MwsT)

2 weeks) €714 = (€600 + 19% MwsT)

3 weeks) €892.50 = (€750 + 19% MwsT)

RAUM 3 - OPTION 1 (East)

Big wall facing the courtyard terrace. Not viewable from the street.

1 week) €476 = (€400 + 19% MwsT)

2 weeks) €714 = (€600 + 19% MwsT)

3 weeks) €892.50 = (€750 + 19% MwsT)

RAUM 3 - OPTION 2 (South)

Big wall facing the room entrance. Not viewable from the street. 1 week) €476 = (€400 + 19% MwsT)

2 weeks) €714 = (€600 + 19% MwsT)

3 weeks) €892.50 = (€750 + 19% MwsT)

# **RAUM 3 SOUTH WALL**

RAUM 3 - OPTION 3 (North)

Walls between room entrance and terrace. 3 wall spaces. Not viewable from the street.

1 week) €476 = (€400 + 19% MwsT)

2 weeks) €714 = (€600 + 19% MwsT)

3 weeks) €892.50 = (€750 + 19% MwsT)

#### RAUM 3 - OPTION 2 (South)

Walls between room entrance and terrace. 3 wall spaces. Not viewable from the street.

1 week) €476 = (€400 + 19% MwsT)

2 weeks) €714 = (€600 + 19% MwsT)

3 weeks) €892.50 = (€750 + 19% MwsT)

### LiTE-HAUS Floor Plan

**TREPPENHAUS**