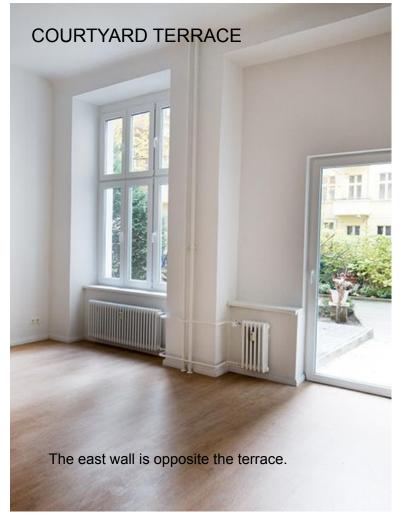

3 weeks) €892.50 = (€750 + 19% MwsT)

RAUM 3 - OPTION 1 (East)

Big wall facing the courtyard terrace. Not viewable from the street.

1 week) €476 = (€400 + 19% MwsT)

2 weeks) €714 = (€600 + 19% MwsT)

3 weeks) €892.50 = (€750 + 19% MwsT)