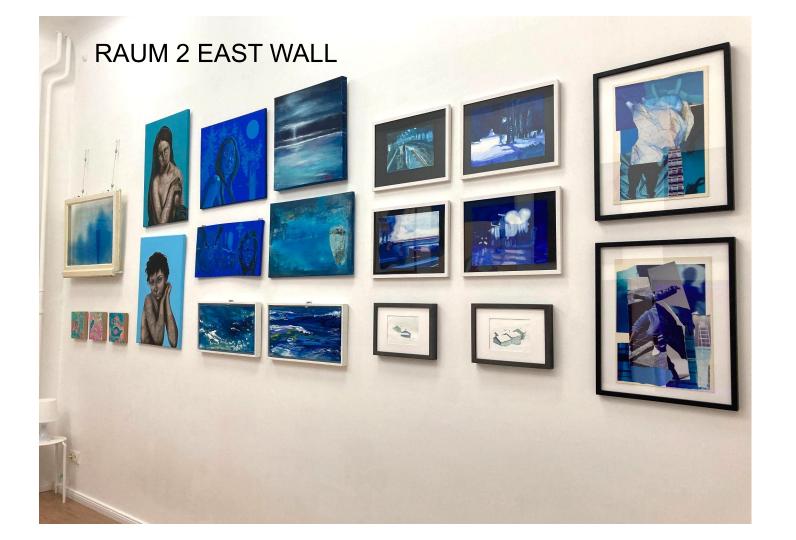

#### RAUM 2 - OPTION 1 (East)

Big wall and adjacent smaller wall. Visible from the street through double windows.

1 week)  $\notin$ 476 = ( $\notin$ 400 + 19% MwsT)

2 weeks) €714 = (€600 + 19% MwsT)

3 weeks) €892.50 = (€750 + 19% MwsT)

## RAUM 2 SOUTH WALL

RAUM 2 - OPTION 2 (West)

Big wall and very small part of a an angled wall. Visible from the street through double windows.

1 week) €476 = (€400 + 19% MwsT)

2 weeks) €714 = (€600 + 19% MwsT)

3 weeks) €892.50 = (€750 + 19% MwsT)

RAUM 3 - OPTION 1 (East)

Big wall facing the courtyard terrace. Not viewable from the street.

1 week) €476 = (€400 + 19% MwsT)

2 weeks) €714 = (€600 + 19% MwsT)

3 weeks) €892.50 = (€750 + 19% MwsT)